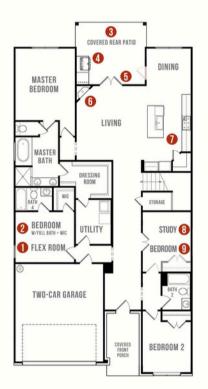

## JUNIPER AVAILABLE OPTIONS

- 1 FLEX ROOM ILO 3-CAR GARAGE (+220 SF, 2907 SF TOTAL)
- 2 BEDROOM + BATHROOM ILO 3-CAR GARAGE (+220 SF, 2907 SF TOTAL)
  - 3 EXTENDED COVERED REAR PATIO
    - 4 OUTDOOR KITCHENETTE
  - 5 DOUBLE DOORS ILO SINGLE DOOR TO REAR PATIO
    - 6 INDOOR CORNER FIREPLACE
    - BUILT-IN APPLIANCES ILO RANGE @ KITCHEN
      - 8 STUDY ILO FLEX ROOM
      - 9 BEDROOM ILO FLEX ROOM
        ILO = IN LIEU OF