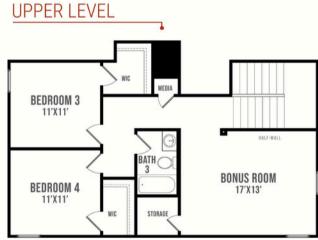

## JUNIPER INCLUDED FEATURES

2687 SQUARE FEET 4 BEDROOMS 3 BATHROOMS

3-CAR GARAGE FLEX ROOM BONUS ROOM