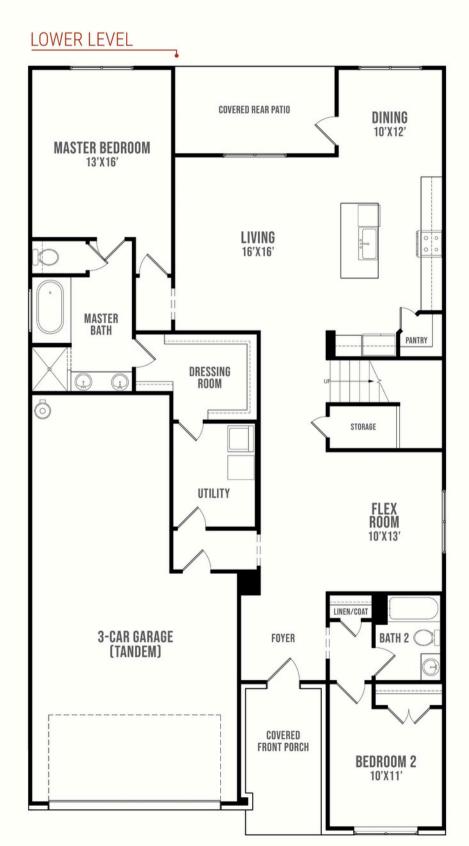

## JUNIPER INCLUDED FEATURES

2687 SQUARE FEET 4 BEDROOMS 3 BATHROOMS

3-CAR GARAGE FLEX ROOM BONUS ROOM